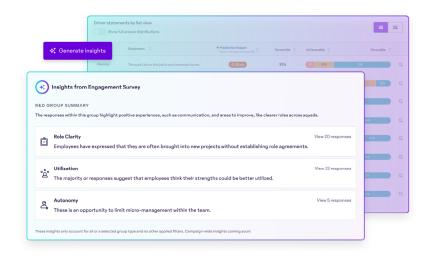

## For HR Leaders

Forget manual data analysis.

15Five Al instantly synthesizes
engagement, performance, retention,
and manager effectiveness data, offering
quick, trustworthy insights that empower
you to make smarter decisions, more
confidently.

- Predictive Impact Model
- Al Assisted Performance Reviews
- Al Synthesized Feedback Insights
- Al Manager Copilot
- Al Co-planner and more!

And we're just getting started. 15Five AI is continually evolving, harnessing the power of AI to develop innovative ways to assist employees, managers, and HR leaders.