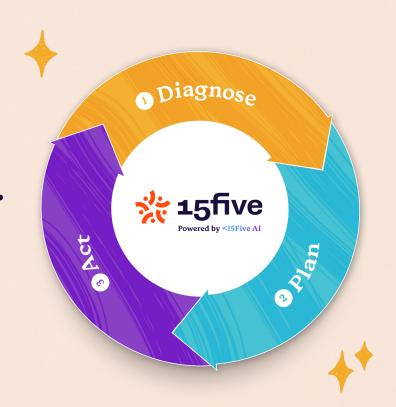

## With 15Five AI you can actually drive performance with your performance management platform.

Designed to seamlessly integrate into your daily workflow, 15Five Al leverages cutting-edge generative Al technology to help managers and HR leaders drive impact on engagement, performance, and retention – from diagnosing to planning and taking action.

## Close the measurement to action loop even faster with 15Five AI

By using your own performance and engagement data to prescribe actions that are proven to achieve HR outcomes and quantify results, 15Five helps you move from measurement to action and 15Five Al assists you every step of the way with actions like:

- Predictive Impact Model
- Al Assisted Performance Reviews
- Al Synthesized Feedback Insights
- Al Manager Copilot
- Al Co-planner and more!

And we're just getting started. 15Five AI is continually evolving, harnessing the power of AI to develop innovative ways to assist employees, managers, and HR leaders.