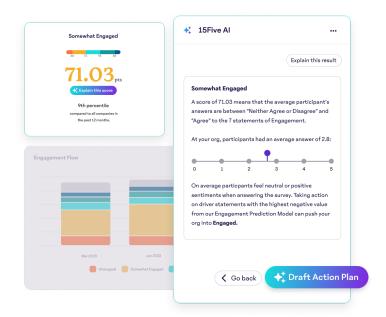

- Predictive Impact Model
- Al Assisted Performance Reviews
- Al Synthesized Feedback Insights
- Al Manager Copilot
- Al Co-planner and more!

And we're just getting started. 15Five AI is continually evolving, harnessing the power of AI to develop innovative ways to assist employees, managers, and HR leaders.