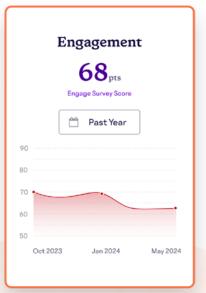

#### TO GET STARTED, SIMPLY RUN AN ENGAGEMENT SURVEY.

 There are a variety of options to meet your organization's needs. We recommend using the core EngageSurvey + Manager Effectiveness Survey + eNPS, which include a total of 68 questions and gives a holistic view of employee engagement, manager effectiveness, and net promoter score.